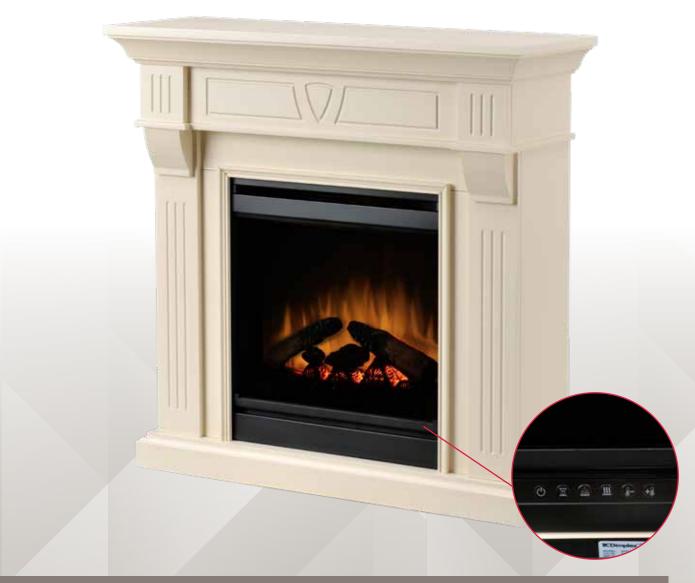

## Beethoven antique

## Optiflame®

This electric fire has been designed in the style of grand Viennese houses. The Beethoven antique is quite rightly the focal point of your home. The neoclassical design and the cream-white colour enhance the flame effect.

## USP's:

- Structured surface decorated with ornaments
- Compact design combined with a classic style in creamy white
- Digital thermostat for temperature adjustment

Article number: 207906 | EAN Code: 5011139207906 | Optiflame®