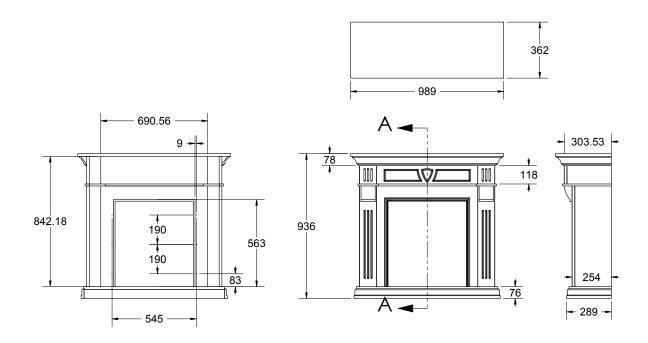

|                        |                                                                | Beethoven antique      |
|------------------------|----------------------------------------------------------------|------------------------|
| General specifications | Fire system                                                    | Optiflame®             |
|                        | Article number                                                 | 207906                 |
|                        | EAN code                                                       | 5011139207906          |
|                        | Model                                                          | Freestanding fireplace |
|                        | View of the fire                                               | 1 sided                |
|                        | Colour                                                         | Off-white              |
|                        | Decoration / fuel bed                                          | Log set                |
| Product size           | Measurements view of the fire (WxH)                            | 52 x 39 cm             |
|                        | Outside dimensions WxHxD                                       | 98,9 x 93,6 x 36,2 cm  |
| Features               | Heat output                                                    | Yes                    |
|                        | Thermostat                                                     | Yes                    |
|                        | Remote control                                                 | Yes                    |
|                        | Manual controlling directly at the fireplace possible yes / no | Yes                    |
|                        | Light module                                                   | LED                    |
|                        | Sound module                                                   | No                     |
|                        | Colour effects settings                                        | -                      |
| Power consumption      | Heat setting 1 in W                                            | 750W                   |
|                        | Heat setting 2 in W                                            | 1500W                  |
|                        | Flame only operation in W                                      | 15W                    |
|                        | Max. consumption                                               | 1500W                  |
| Voltage                | Voltage/Electrical frequency                                   | 230V/50Hz              |
| Specifications         | Product weight in kg                                           | 37                     |
|                        | Length of the cord                                             | 1,5 m                  |
|                        | Warranty                                                       | 2 year                 |